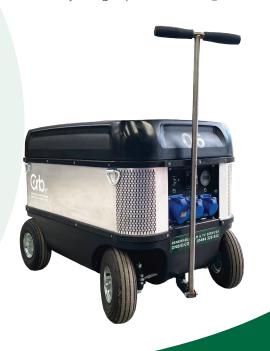

# PORTABLE SILENT POWER SPECIFICATIONS

Urd

# **BOX MECHANICAL SPECS**

Weight: 170 kg

Dimensions (L x W x H)
980mm x 610mm x 710mm (Including wheels)

# **OUTLETS**

1 x 230VAC 32 Amp 2 x 230VAC 16 Amp 1 x 32 Amp Circuit (Either 1 x 32 Amp or 2 x 16 Amp) 2 x 5VDC USB Outlets 2 x 4-Pin 12VDC