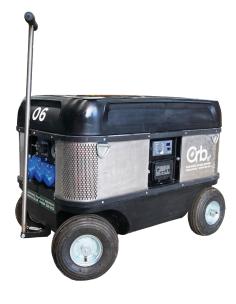

# PORTABLE SILENT POWER SPECIFICATIONS

Urd

# **BOX MECHANICAL SPECS**

Weight: 170 kg

Dimensions (L x W x H)
980mm x 610mm x 710mm (Including wheels)

# **OUTLETS**

1 x 230VAC 32 Amp 2 x 230VAC 16 Amp 1 x 32 Amp Circuit (Either 1 x 32 Amp or 2 x 16 Amp) 2 x 5VDC USB Outlets 2 x 4-Pin 12VDC